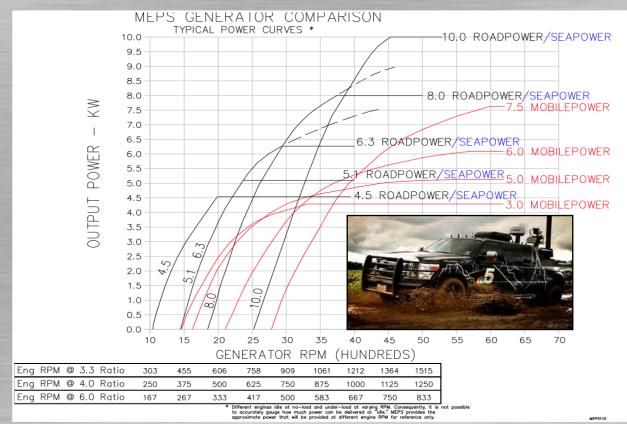

### How much power do YOU need?

- •Unique capability to meet your power requirements
- •Our 120V and 240V ACUs will drive and protect each of our generators

Veteran-owned and operated , MEPS, is the leading manufacturer of on-board vehicledriven AC power systems