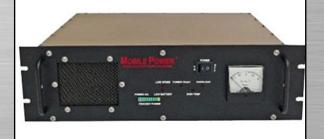

#### Installation

•Requires only 3 RU (5.25") rack space

Trouble free with plug and play connectors

| Model/Series                      | Typical Output | Generator | Weight  | ACU Height                                         | ACU Width                                          | ACU Length | Voltage       |
|-----------------------------------|----------------|-----------|---------|----------------------------------------------------|----------------------------------------------------|------------|---------------|
| 5.1kW<br>RoadPower™<br>rack mount | 5,100 watts    | 38 lbs.   | 24 lbs. | face of unit 5-<br>1/4"<br>body of unit 4-<br>7/8" | face of unit 5-<br>1/4"<br>body of unit 4-<br>7/8" | 17″        | 120 or<br>240 |
| 6.3kW<br>RoadPower™<br>rack mount | 6,300 watts    | 38 lbs.   | 24 lbs. | face of unit 5-<br>1/4"<br>body of unit 4-<br>7/8" | face of unit 5-<br>1/4"<br>body of unit 4-<br>7/8" | 17"        | 120 or<br>240 |
| 8kW RoadPow-<br>er™<br>rack mount | 8,000 watts    | 38 lbs.   | 24 lbs. | face of unit 5-<br>1/4"<br>body of unit 4-<br>7/8" | face of unit 5-<br>1/4"<br>body of unit 4-<br>7/8" | 17"        | 120 or<br>240 |